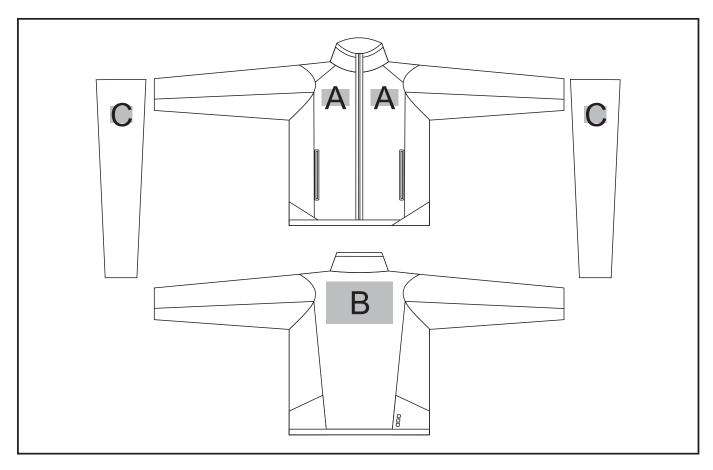

## **Branding Options:**

#### **Position A**

- 1. Embroidery (EMB) 9 colours Size: 100mm diameter
- 2. Screen Print (SC) 6 colours Size: 100mm wide x 60mm high
- 3. Deboss (BOS) Size: 100mm wide x 50mm high
- 4. Digital Transfer Clothing (DTC) Full colour Size: 100mm wide x 100mm high

#### **Position C**

- 1. Embroidery (EMB) 9 colours Size: 50mm diameter
- 2. Screen Print (SC) 6 colours Size: 60mm wide x 60mm high

#### **Position B**

- 1. Embroidery (EMB) 9 colours Size: 200mm wide x 150mm high
- 2. Screen Print (SC) 6 colours Size: 240mm wide x 150mm high
- 3. Deboss (BOS) Size: 150mm wide x 60mm high
- 4. Digital Transfer Clothing (DTC) Full colour Size: 210mm wide x 148mm high
- 3. Deboss (BOS) Size: 50mm wide x 30mm high
- 4. Digital Transfer Clothing (DTC) Full colour Size: 50mm wide x 50mm high